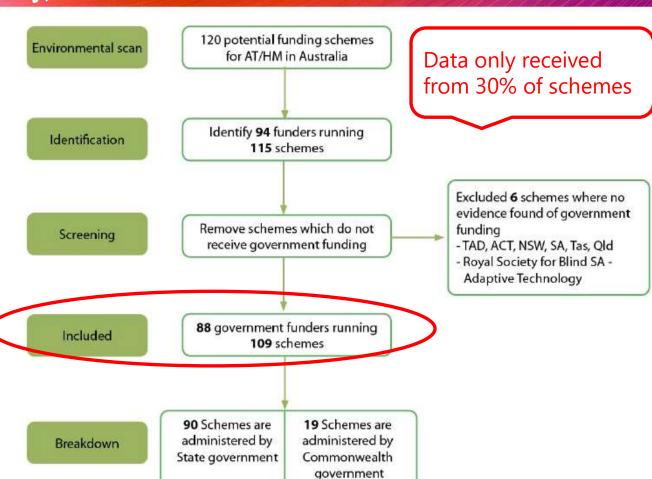

Whole population \$453 per person, per year

Unknown how many Australian people living with a disability have access to AT/HM via the 106 additional Schemes funded by Government

Annual spend on assistive technology and home modifications